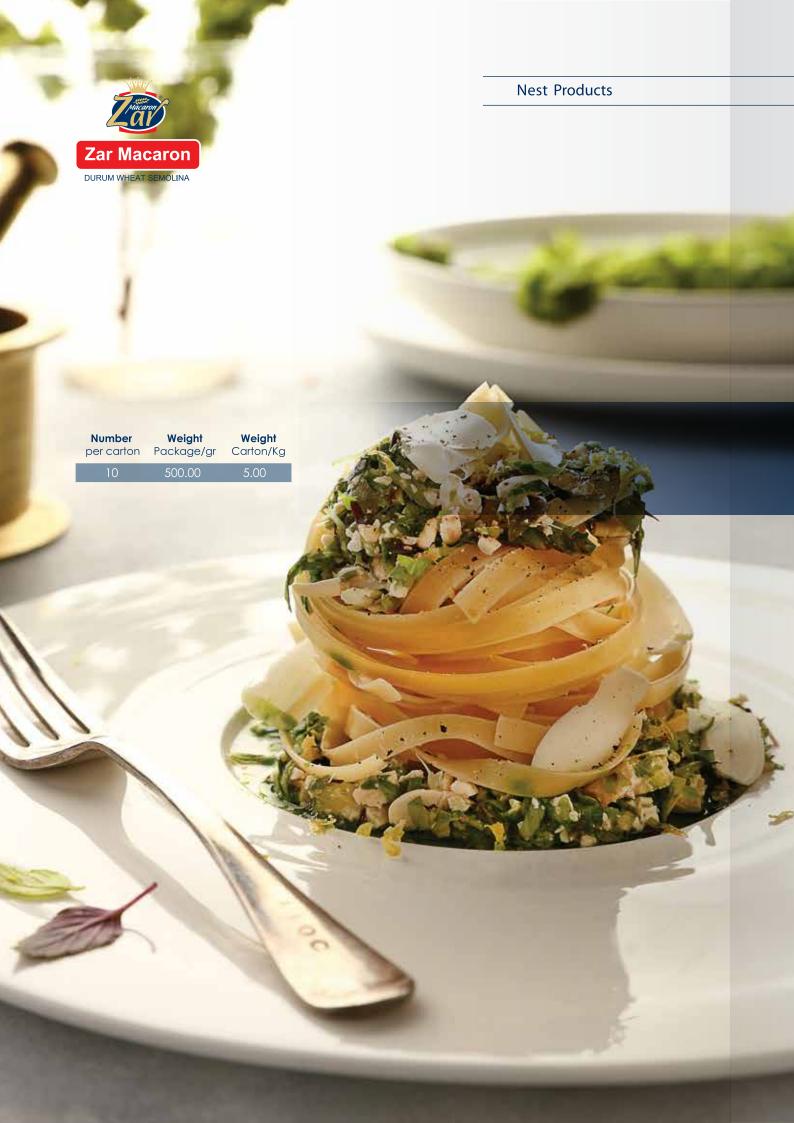

# Nest products 07

Conchiglioni Products

| <b>Number</b><br>Per Carton | Weight<br>Package/gr | Weight<br>Carton/kg |
|-----------------------------|----------------------|---------------------|
| 8                           | 500.00               | 4.00                |
| 12                          | 500.00               | 6.00                |