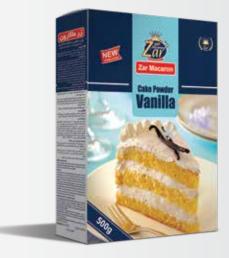

14 CAKE POWDER

#### CHOCOLATE کعکه میںحوق شوکولاته ♦ 8002

VANILLA كعكةمتتبحوق الفانيلا 8001

STRAWBERRY کعکه میںحوق فراوله 8005

| ORANGE               |
|----------------------|
| كعكه مسحوق البرتقالى |
| 8003                 |