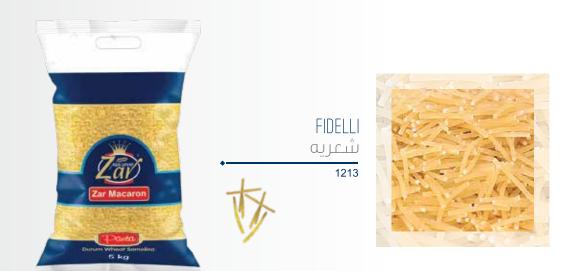

VEGETABLES (TRICOLOR) فراشه الخضروات الملونة (الالوان الثلاثة)







1506













5Kg Products

| Number<br>per carton | <b>Weight</b><br>Package/gr | Weight<br>Carton/Kg |
|----------------------|-----------------------------|---------------------|
| 20                   | 200.00                      | 4.00                |
| 24                   | 250.00                      | 6.00                |
| 40                   | 250.00                      | 10.00               |
| 20                   | 400.00                      | 8.00                |
| 25                   | 400.00                      | 10.00               |
| 20                   | 500.00                      | 10.00               |
|                      | AND DEPARTMENT              |                     |









Spaghetti Products



| Number<br>per carton | <b>Weight</b><br>Package/gr | <b>Weight</b><br>Carton/Kg |
|----------------------|-----------------------------|----------------------------|
| 20                   | 200.00                      | 4.00                       |
| 24                   | 250.00                      | 6.00                       |
| 40                   | 250.00                      | 10.00                      |
| 20                   | 400.00                      | 8.00                       |
| 25                   | 400.00                      | 10.00                      |
| 20                   | 500.00                      | 10.00                      |
| 20                   | 700.00                      | 14.00                      |
| 16