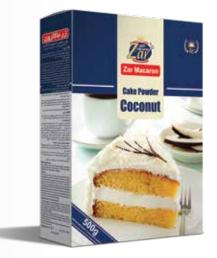

14 CAKE POWDER

#### CHOCOLATE کعکه میںحوق شوکولاته ♦ 8002

VANILLA كعكةمتتبحوق الفانيلا 8001

STRAWBERRY کعکه میںحوق فراوله 8005

| ORANGE               |
|----------------------|
| كعكه مسحوق البرتقالى |
| 8003                 |