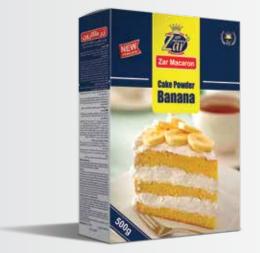

#### CHOCOLATE کعکه میںحوق شوکولاته ♦ 8002

VANILLA كعكةمتتبحوق الفانيلا 8001

STRAWBERRY کعکه میںحوق فراوله 8005

| ORANGE               |
|----------------------|
| كعكه مسحوق البرتقالى |
| 8003                 |