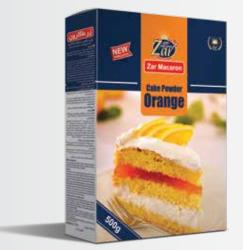

#### CHOCOLATE کعکه میںحوق شوکولاته ♦ 8002

VANILLA كعكةمتتبحوق الفانيلا 8001

STRAWBERRY کعکه میںحوق فراوله 8005

| ORANGE               |
|----------------------|
| كعكه مسحوق البرتقالى |
| 8003                 |