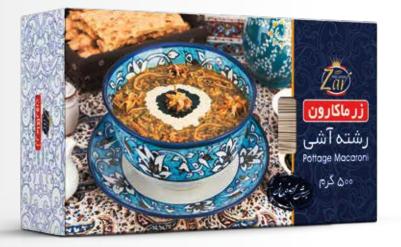

#### POTTAGE MACARONI الشورية المعكرونة

9001

23\_POTTAGE

Semolina Products

7 GRAIN PENNE RIGATE بنه ريغاته