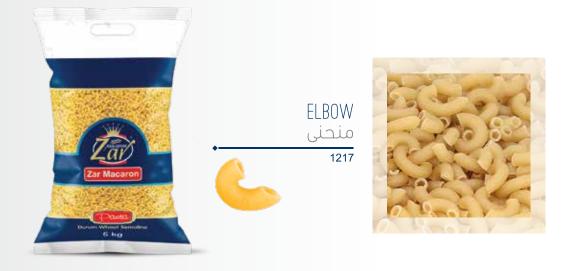

MIX VEGETABLES (TRICOLOR) فراشه الخضروات الملونة (الالوان الثلاثة)







1506













5Kg Products

| Number<br>per carton | <b>Weight</b><br>Package/gr | Weight<br>Carton/Kg |
|----------------------|-----------------------------|---------------------|
| 20                   | 200.00                      | 4.00                |
| 24                   | 250.00                      | 6.00                |
| 40                   | 250.00                      | 10.00               |
| 20                   | 400.00                      | 8.00                |
| 25                   | 400.00                      | 10.00               |
| 20                   | 500.00                      | 10.00               |
|                      | AND DEPARTMENT              |                     |









Spaghetti Products



| Number<br>per carton | <b>Weight</b><br>Package/gr | <b>Weight</b><br>Carton/Kg |
|----------------------|-----------------------------|----------------------------|
| 20                   | 200.00                      | 4.00                       |
| 24                   | 250.00                      | 6.00                       |
| 40                   | 250.00                      | 10.00                      |
| 20                   | 400.00                      | 8.00                       |
| 25                   | 400.00                      | 10.00                      |
| 20                   | 500.00                      | 10.00                      |
| 20                   | 700.00                      | 14.00                      |
| 16