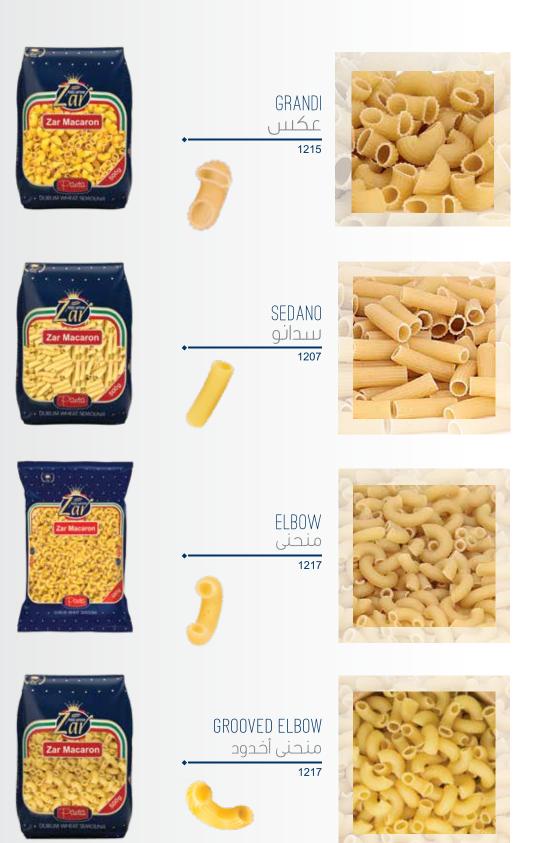

Shaped Products

|                                                                                                                                                                                                                                                                                                                                                                                                                                                                                                                                                                                                                                                                                                                                                                                                                                                                                                                                                                                                                                                                                                                                                                                                                                                                                                                                                                                                                                                                                                                                                                                                                                                                                                                                                                                                                                                                                                                                                                                                                                                                                                                                |                                                                                                                                                                                                                                                                                                                                                                                                                                                                                                                                                                                                                                                                                                                                                                                                                                                                                                                                                                                                                                                                                                                                                                                                                                                                                                                                                                                                                                                                                                                                                                                                                                                                                                                                                                                                                                                                                                                                                                                                                                                                                                                                | and the second se | and the second se |                     |   |
|--------------------------------------------------------------------------------------------------------------------------------------------------------------------------------------------------------------------------------------------------------------------------------------------------------------------------------------------------------------------------------------------------------------------------------------------------------------------------------------------------------------------------------------------------------------------------------------------------------------------------------------------------------------------------------------------------------------------------------------------------------------------------------------------------------------------------------------------------------------------------------------------------------------------------------------------------------------------------------------------------------------------------------------------------------------------------------------------------------------------------------------------------------------------------------------------------------------------------------------------------------------------------------------------------------------------------------------------------------------------------------------------------------------------------------------------------------------------------------------------------------------------------------------------------------------------------------------------------------------------------------------------------------------------------------------------------------------------------------------------------------------------------------------------------------------------------------------------------------------------------------------------------------------------------------------------------------------------------------------------------------------------------------------------------------------------------------------------------------------------------------|--------------------------------------------------------------------------------------------------------------------------------------------------------------------------------------------------------------------------------------------------------------------------------------------------------------------------------------------------------------------------------------------------------------------------------------------------------------------------------------------------------------------------------------------------------------------------------------------------------------------------------------------------------------------------------------------------------------------------------------------------------------------------------------------------------------------------------------------------------------------------------------------------------------------------------------------------------------------------------------------------------------------------------------------------------------------------------------------------------------------------------------------------------------------------------------------------------------------------------------------------------------------------------------------------------------------------------------------------------------------------------------------------------------------------------------------------------------------------------------------------------------------------------------------------------------------------------------------------------------------------------------------------------------------------------------------------------------------------------------------------------------------------------------------------------------------------------------------------------------------------------------------------------------------------------------------------------------------------------------------------------------------------------------------------------------------------------------------------------------------------------|-----------------------------------------------------------------------------------------------------------------------------------------------------------------------------------------------------------------------------------------------------------------------------------------------------------------------------------------------------------------------------------------------------------------------------------------------------------------------------------------------------------------------------------------------------------------------------------------------------------------------------------------------------------------------------------------------------|-----------------------------------------------------------------------------------------------------------------------------------------------------------------------------------------------------------------------------------------------------------------------------------------------------------------------------------------------------------------------------------------------------------------------------------------------------------------------------------------------------------------------------------------------------------------------------------------------------------------------------------------------------------------------------------------------------|---------------------|---|
| - And                                                                                                                                                                                                                                                                                                                                                                                                                                                                                                                                                                                                                                                                                                                                                                                                                                                                                                                                                                                                                                                                                                                                                                                                                                                                                                                                                                                                                                                                                                                                                                                                                                                                                                                                                                                                                                                                                                                                                                                                                                                                                                                          |                                                                                                                                                                                                                                                                                                                                                                                                                                                                                                                                                                                                                                                                                                                                                                                                                                                                                                                                                                                                                                                                                                                                                                                                                                                                                                                                                                                                                                                                                                                                                                                                                                                                                                                                                                                                                                                                                                                                                                                                                                                                                                                                | <b>Number</b><br>per carton                                                                                                                                                                                                                                                                                                                                                                                                                                                                                                                                                                                                                                                                         | <b>Weight</b><br>Package/gr                                                                                                                                                                                                                                                                                                                                                                                                                                                                                                                                                                                                                                                                         | Weight<br>Carlon/Kg |   |
| the state of the s |                                                                                                                                                                                                                                                                                                                                                                                                                                                                                                                                                                                                                                                                                                                                                                                                                                                                                                                                                                                                                                                                                                                                                                                                                                                                                                                                                                                                                                                                                                                                                                                                                                                                                                                                                                                                                                                                                                                                                                                                                                                                                                                                | 20                                                                                                                                                                                                                                                                                                                                                                                                                                                                                                                                                                                                                                                                                                  | 200.00                                                                                                                                                                                                                                                                                                                                                                                                                                                                                                                                                                                                                                                                                              | 4.00                |   |
| and the second s |                                                                                                                                                                                                                                                                                                                                                                                                                                                                                                                                                                                                                                                                                                                                                                                                                                                                                                                                                                                                                                                                                                                                                                                                                                                                                                                                                                                                                                                                                                                                                                                                                                                                                                                                                                                                                                                                                                                                                                                                                                                                                                                                | 24                                                                                                                                                                                                                                                                                                                                                                                                                                                                                                                                                                                                                                                                                                  | 250.00                                                                                                                                                                                                                                                                                                                                                                                                                                                                                                                                                                                                                                                                                              | 6.00                |   |
|                                                                                                                                                                                                                                                                                                                                                                                                                                                                                                                                                                                                                                                                                                                                                                                                                                                                                                                                                                                                                                                                                                                                                                                                                                                                                                                                                                                                                                                                                                                                                                                                                                                                                                                                                                                                                                                                                                                                                                                                                                                                                                                                |                                                                                                                                                                                                                                                                                                                                                                                                                                                                                                                                                                                                                                                                                                                                                                                                                                                                                                                                                                                                                                                                                                                                                                                                                                                                                                                                                                                                                                                                                                                                                                                                                                                                                                                                                                                                                                                                                                                                                                                                                                                                                                                                | 40                                                                                                                                                                                                                                                                                                                                                                                                                                                                                                                                                                                                                                                                                                  | 250.00                                                                                                                                                                                                                                                                                                                                                                                                                                                                                                                                                                                                                                                                                              | 10.00               |   |
|                                                                                                                                                                                                                                                                                                                                                                                                                                                                                                                                                                                                                                                                                                                                                                                                                                                                                                                                                                                                                                                                                                                                                                                                                                                                                                                                                                                                                                                                                                                                                                                                                                                                                                                                                                                                                                                                                                                                                                                                                                                                                                                                | and the second s | 20                                                                                                                                                                                                                                                                                                                                                                                                                                                                                                                                                                                                                                                                                                  | 400.00                                                                                                                                                                                                                                                                                                                                                                                                                                                                                                                                                                                                                                                                                              | 8.00                |   |
|                                                                                                                                                                                                                                                                                                                                                                                                                                                                                                                                                                                                                                                                                                                                                                                                                                                                                                                                                                                                                                                                                                                                                                                                                                                                                                                                                                                                                                                                                                                                                                                                                                                                                                                                                                                                                                                                                                                                                                                                                                                                                                                                |                                                                                                                                                                                                                                                                                                                                                                                                                                                                                                                                                                                                                                                                                                                                                                                                                                                                                                                                                                                                                                                                                                                                                                                                                                                                                                                                                                                                                                                                                                                                                                                                                                                                                                                                                                                                                                                                                                                                                                                                                                                                                                                                | 25                                                                                                                                                                                                                                                                                                                                                                                                                                                                                                                                                                                                                                                                                                  | 400.00                                                                                                                                                                                                                                                                                                                                                                                                                                                                                                                                                                                                                                                                                              | 10.00               | _ |
|                                                                                                                                                                                                                                                                                                                                                                                                                                                                                                                                                                                                                                                                                                                                                                                                                                                                                                                                                                                                                                                                                                                                                                                                                                                                                                                                                                                                                                                                                                                                                                                                                                                                                                                                                                                                                                                                                                                                                                                                                                                                                                                                |                                                                                                                                                                                                                                                                                                                                                                                                                                                                                                                                                                                                                                                                                                                                                                                                                                                                                                                                                                                                                                                                                                                                                                                                                                                                                                                                                                                                                                                                                                                                                                                                                                                                                                                                                                                                                                                                                                                                                                                                                                                                                                                                | 20                                                                                                                                                                                                                                                                                                                                                                                                                                                                                                                                                                                                                                                                                                  | 500.00                                                                                                                                                                                                                                                                                                                                                                                                                                                                                                                                                                                                                                                                                              | 10.00               |   |
|                                                                                                                                                                                                                                                                                                                                                                                                                                                                                                                                                                                                                                                                                                                                                                                                                                                                                                                                                                                                                                                                                                                                                                                                                                                                                                                                                                                                                                                                                                                                                                                                                                                                                                                                                                                                                                                                                                                                                                                                                                                                                                                                |                                                                                                                                                                                                                                                                                                                                                                                                                                                                                                                                                                                                                                                                                                                                                                                                                                                                                                                                                                                                                                                                                                                                                                                                                                                                                                                                                                                                                                                                                                                                                                                                                                                                                                                                                                                                                                                                                                                                                                                                                                                                                                                                | 12                                                                                                                                                                                                                                                                                                                                                                                                                                                                                                                                                                                                                                                                                                  | 900.00                                                                                                                                                                                                                                                                                                                                                                                                                                                                                                                                                                                                                                                                                              | -10.80              |   |
|                                                                                                                                                                                                                                                                                                                                                                                                                                                                                                                                                                                                                                                                                                                                                                                                                                                                                                                                                                                                                                                                                                                                                                                                                                                                                                                                                                                                                                                                                                                                                                                                                                                                                                                                                                                                                                                                                                                                                                                                                                                                                                                                | and the second                                                                                                                                                                                                                                                                                                                                                                                                                                                                                                                                                                                                                                                                                                                                                                                                                                                                                                                                                                                                                                                                                                                                                                                                                                                                                                                                                                                                                                                                                                                                                                                                                                                                                                                                                                                                                                                                                                                                                                                                               |                                                                                                                                                                                                                                                                                                                                                                                                                                                                                                                                                                                                                                                                                                     |                                                                                                                                                                                                                                                                                                                                                                                                                                                                                                                                                                                                                                                                                                     |                     |   |

| SHELLS<br>قذيفه |  |
|-----------------|--|
| 1216            |  |