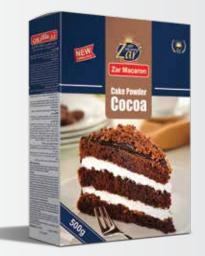

14 CAKE POWDER

#### CHOCOLATE کعکه میںحوق شوکولاته ♦ 8002

VANILLA كعكةمتتبحوق الفانيلا 8001

STRAWBERRY کعکه میںحوق فراوله 8005

| ORANGE               |
|----------------------|
| كعكه مسحوق البرتقالى |
| 8003                 |