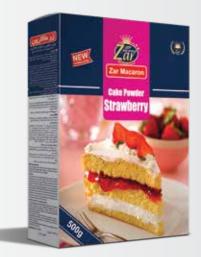

#### CHOCOLATE کعکه میںحوق شوکولاته ♦ 8002

VANILLA كعكةمتتبحوق الفانيلا 8001

STRAWBERRY کعکه میںحوق فراوله 8005

| ORANGE               |
|----------------------|
| كعكه مسحوق البرتقالى |
| 8003                 |